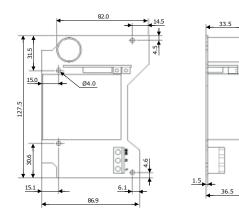

# 400SCB/424 Speed Control Board

### FEATURES AND BENEFITS

- Speed control ratio 20:1
- Remote speed control
- Compact design
- Optimised for 400FDC, 313/314FDP and 501FDP
- Runs directly off main supply
- Delivered with a remote potentiometer (10Kohm)

These OEM motor speed controls are designed for operating permanent magnetic DC motors up to 30 watts. They are linear type controllers that provide smooth acceleration and deceleration under load, and a turndown of 20:1. Accepts AC main 115V or 240V.

# Watson-Marlow...Innovation in Full Flow

# DIMENSIONS





Remote potentiometer (10Kohm)
1 meter cabeling

## **TECHNICAL SPECIFICATION**

| 400SCB/534           |                                                                 |  |
|----------------------|-----------------------------------------------------------------|--|
| Speed control ratio  | 20:1                                                            |  |
| Remote speed options | 0-20mA or 4-20 mA, 0-1V or 0-10V, remote potentiometer (10Kohm) |  |
| Stop/Start           | Remote switch or 5V logic                                       |  |
| Direction            | Remote switch or 5V logic                                       |  |
| User adjustments     | Max speed and signal selection                                  |  |
| Temperature range    | -30C to 40C