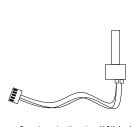

# 400SCB/424 Speed Control Board

### FEATURES AND BENEFITS

- Speed control ratio 20:1
- Remote speed control
- Compact design
- Optimised for 400FDC, 313/314FDP and 501FDP
- Runs directly off main supply
- Delivered with a remote potentiometer (10Kohm)

These OEM motor speed controls are designed for operating permanent magnetic DC motors up to 30 watts. They are linear type controllers that provide smooth acceleration and deceleration under load, and a turndown of 20:1. Accepts AC main 115V or 240V.

# Watson-Marlow...Innovation in Full Flow

# DIMENSIONS





Remote potentiometer (10Kohm)
1 meter cabeling

## **TECHNICAL SPECIFICATION**

| 400SCB/534           |                                                                 |  |
|----------------------|-----------------------------------------------------------------|--|
| Speed control ratio  | 20:1                                                            |  |
| Remote speed options | 0-20mA or 4-20 mA, 0-1V or 0-10V, remote potentiometer (10Kohm) |  |
| Stop/Start           | Remote switch or 5V logic                                       |  |
| Direction            | Remote switch or 5V logic                                       |  |
| User adjustments     | Max speed and signal selection                                  |  |
| Temperature range    | -30C to 40C