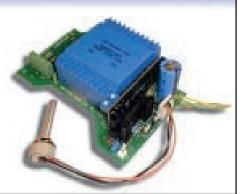

# 400SCB/424 Speed Control Board

These OEM motor speed controls are designed for operating permanent magnetic DC motors up to 30 watts. They are linear type controllers that provide smooth acceleration and deceleration under load, and a turndown of 20:1. Accepts AC main 115V or 240V.