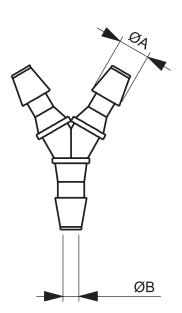

| Y-connectors - 10 pcs - Polypropylene |
|---------------------------------------|
| with material certificate             |

 Sales manual
 Rev.: 04
 03.03.2011
 AEF

| Y-connector with certificate – | A (OD) | B (ID) | For ID tube |
|--------------------------------|--------|--------|-------------|
| Part number                    | (mm)   | (mm)   | (mm)        |
| 84-011-002                     | 2.4    | 1.2    | 0.5 - 0.8   |
| 84-011-004                     | 3.6    | 1.8    | 1.2 – 1.6   |
| 84-011-006                     | 5.9    | 3.0    | 3.0 - 3.2   |
| 84-011-008                     | 7.2    | 3.6    | 3.2 – 4.8   |
| 84-011-010                     | 9.5    | 4.8    | 4.8 – 6.5   |
| 84-011-012                     | 12.4   | 7.5    | 8.0 – 10.0  |
| 84-011-014                     | 15.9   | 10.2   | 10.0 – 12.5 |

- When choosing the Y-connector, the ID should be similar to the ID of the tubing
- Material: Polypropylene
- The above product numbers include 10 Y-connectors packed in bags and a 2.1 certificate